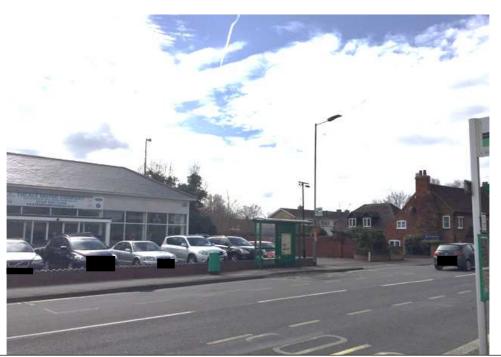

View from application site to south

View from application site to north towards Church Street

View from application site to west

View of building south west of site from Station Road

View of adjacent building to south of site from Station Road

View of adjacent building to south of site from Station Road

View to south along Station Road

Buildings to west of site from Church Street

Buildings to east of site from Church Street

Buildings to east of site from Church Street towards Station Road and High Street