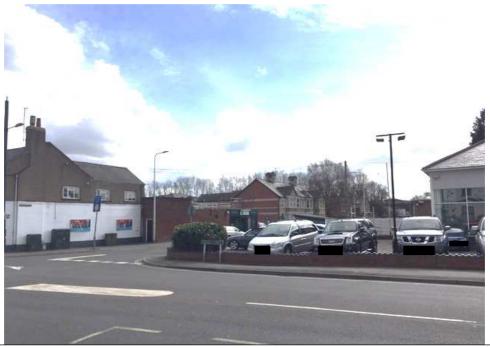

View of adjacent building to south of site from Station Road

View to south along Station Road

Buildings to west of site from Church Street

Buildings to east of site from Church Street

Buildings to east of site from Church Street towards Station Road and High Street