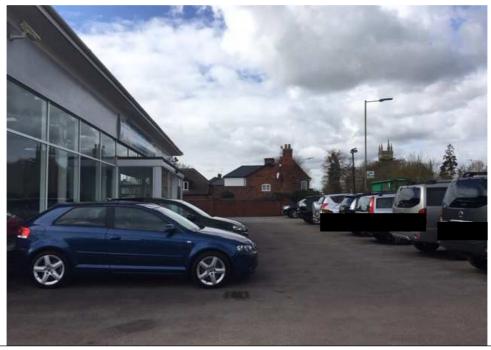

## Theale Motor Ltd, Church Street, Theale

Photographs for Eastern Area Planning Committee
Application 19/02879/FULD

View of application site from Church Street

View from application site to west

View from application site to east towards Station Road and High Street

View from application site to south

View from application site to north towards Church Street

View from application site to west

View of building south west of site from Station Road

View of adjacent building to south of site from Station Road