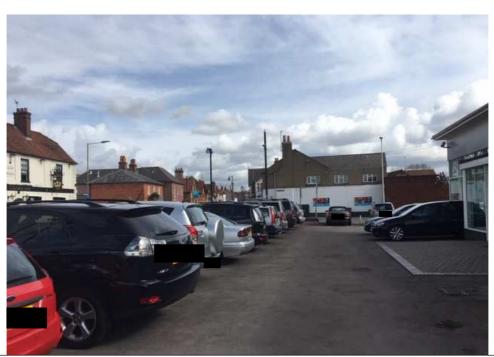

View from application site to south

View from application site to north towards Church Street

View from application site to west

View of building south west of site from Station Road

View of adjacent building to south of site from Station Road