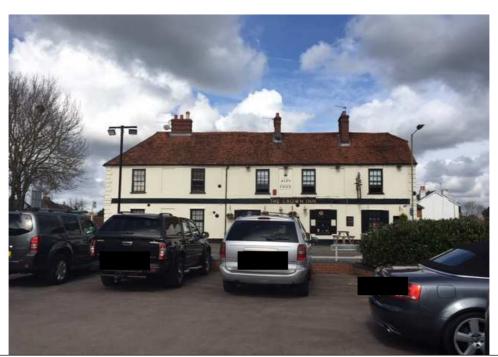

## Theale Motor Ltd, Church Street, Theale

Photographs for Eastern Area Planning Committee
Application 19/02879/FULD

View of application site from Church Street

View from application site to west

View from application site to east towards Station Road and High Street