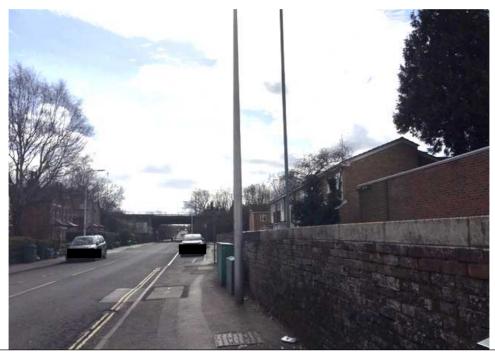

View from application site to south

View from application site to north towards Church Street

View from application site to west

View of building south west of site from Station Road

View of adjacent building to south of site from Station Road