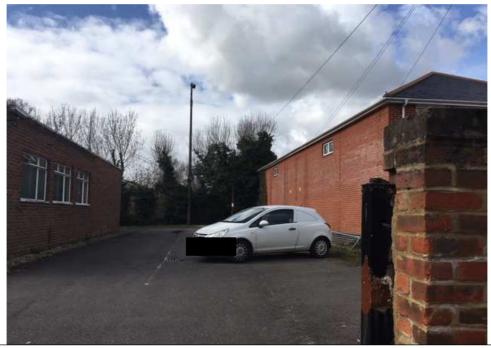

View of adjacent building to south of site from Station Road

View to south along Station Road

Buildings to west of site from Church Street

Buildings to east of site from Church Street

Buildings to east of site from Church Street towards Station Road and High Street