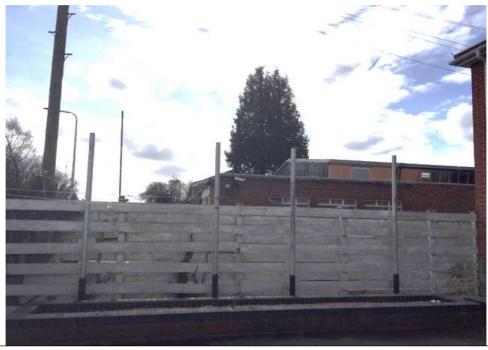

View of adjacent building to south of site from Station Road

View to south along Station Road

Buildings to west of site from Church Street

Buildings to east of site from Church Street

Buildings to east of site from Church Street towards Station Road and High Street