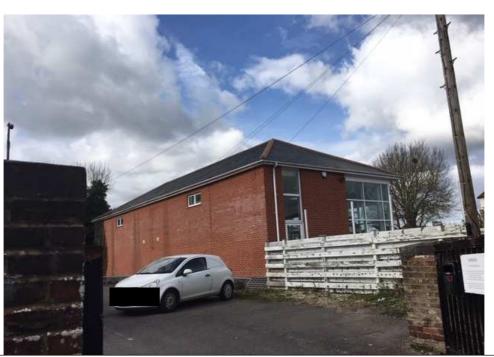

View from application site to south

View from application site to north towards Church Street

View from application site to west

View of building south west of site from Station Road

View of adjacent building to south of site from Station Road

View of adjacent building to south of site from Station Road

View to south along Station Road

Buildings to west of site from Church Street

Buildings to east of site from Church Street

Buildings to east of site from Church Street towards Station Road and High Street